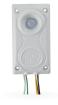

#### IRIZIUM 500 IR (external mounting)

#### IRIZIUM 1000 (for flush-mounting)

Movement detector

## (external mounting)