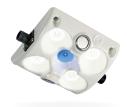

#### IRIZIUM 1000 (for flush-mounting)

Movement detector

## (external mounting)