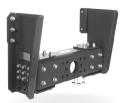

#### KONEXO

This new coupling is intended for industrial trucks. Its robust mono-block design makes it possible to improve the mechanical performances that are expected from a fixed coupling on a lower tow bar. This model can be equipped with a guiding ramp, and is offered with options to improve user comfort and meet the needs of each specific sector.